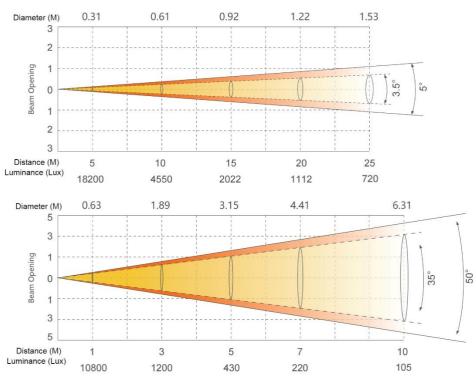

| OLED with onboard menu                                                  |
| Dimming           | 0-100% 16Bit                                                            |
| Con Personality   | HSIC\SSP\TOUR\TR16\CMY\PIXEL                                            |
| Special           | Pan/Tilt movement blackout, User-selectable pan/tilt ranges             |

#### **Appearance**

| Size   | 290x227x369mm               |
|--------|-----------------------------|
| Weight | 9.8kg                       |
| Casing | Flame-retardant plastic(V0) |
| Colour | Black                       |

#### Effect system

| LED Ring         | RGB Ring |
|------------------|----------|
| Work Environment |          |
| Ambient Temp     | -20-45°  |
| IP Rated         | IP65     |

### **Photometrics**